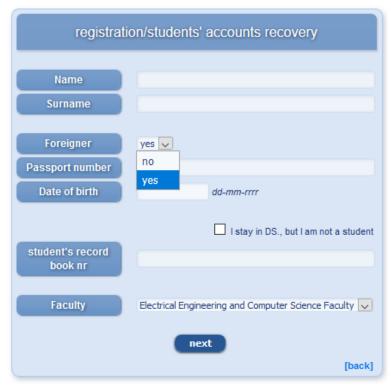

[Skład osobowy]

[Wyszukiwanie numeru konta wirtualnego]

3. Click the link [registration/students' accounts recovery]

[Searching for virtual account number]

4. Complete text box (name, surname, etc). Change combo box foreigner to "YES". Choose combo box faculty and click "next".

5. Follow the instructions on the screen.

- 6. After registration the system will give you UID and the PASSWORD to Virtual Dean's Office. If not, go to Dean's office they will help you to create an account.
- 7. You must LOGIN to the Virtual Dean's Office