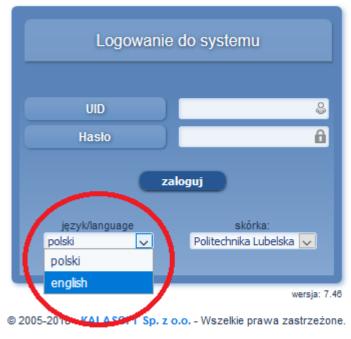

## Instruction - how to setup connection to Eduroam for Erasmus students.

- 1. Go to website: ehms.pollub.pl
- 2. Change the language to English

[rejestracja/odzyskiwanie kont studentów]

[rejestracja/odzyskiwanie kont pracowników Uczelni] II

[Skład osobowy]

[Wyszukiwanie numeru konta wirtualnego]

3. Click the link [registration/students' accounts recovery]

[Searching for virtual account number]

4. Complete text box (name, surname, etc). Change combo box foreigner to "YES". Choose combo box faculty and click "next".