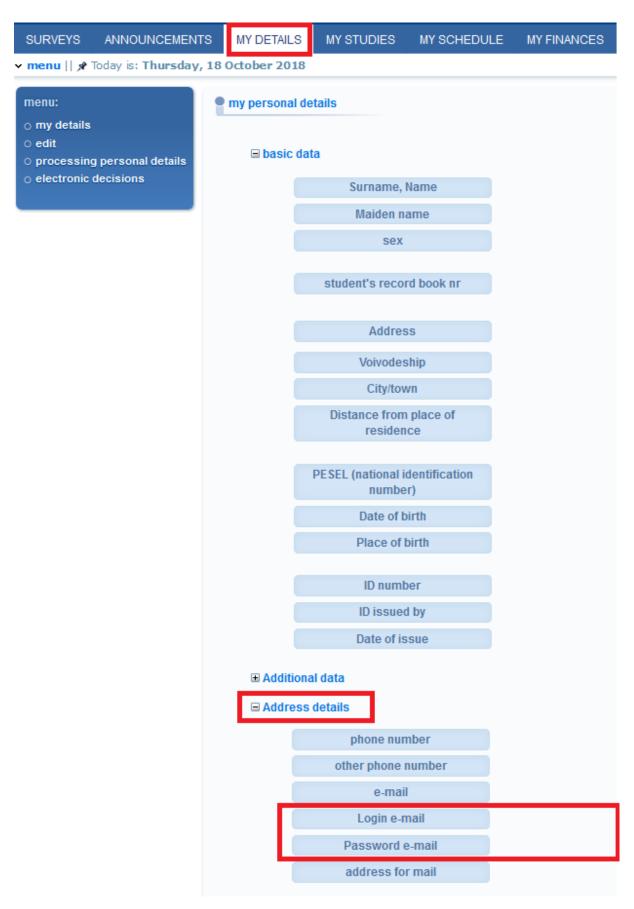

8. Choose bookmark "My Details" and drop-down list "Address details". In the box named – login email and password email - you have the login and the password to the email @pollub.edu.pl.

9. When you have login and password go to mail.pollub.edu.pl.