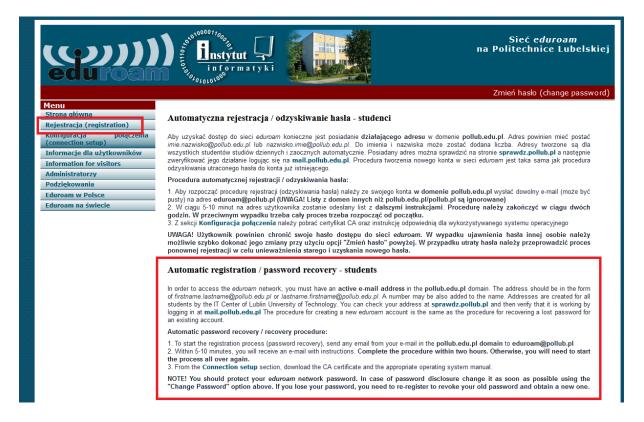

10.Go to website: eduroam.pollub.pl and click bookmark "Rejestracja (registration)". You will have instruction on how to create an account in Eduroam.

11. If you want to connect to Eduroam you must do connection setup.