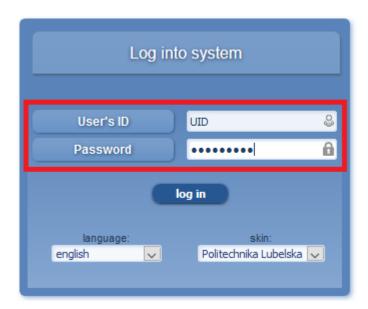

5. Follow the instructions on the screen.

- 6. After registration the system will give you UID and the PASSWORD to Virtual Dean's Office. If not, go to Dean's office they will help you to create an account.
- 7. You must LOGIN to the Virtual Dean's Office