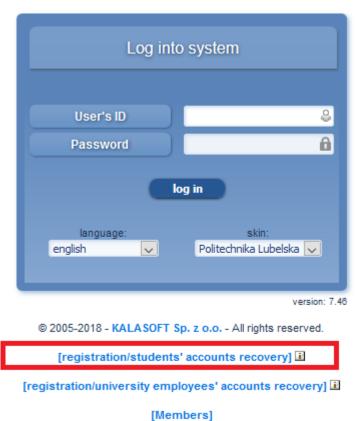

[Skład osobowy]

[Wyszukiwanie numeru konta wirtualnego]

3. Click the link [registration/students' accounts recovery]

[Searching for virtual account number]

4. Complete text box (name, surname, etc). Change combo box foreigner to "YES". Choose combo box faculty and click "next".

5. Follow the instructions on the screen.

- 6. After registration the system will give you UID and the PASSWORD to Virtual Dean's Office. If not, go to Dean's office they will help you to create an account.
- 7. You must LOGIN to the Virtual Dean's Office