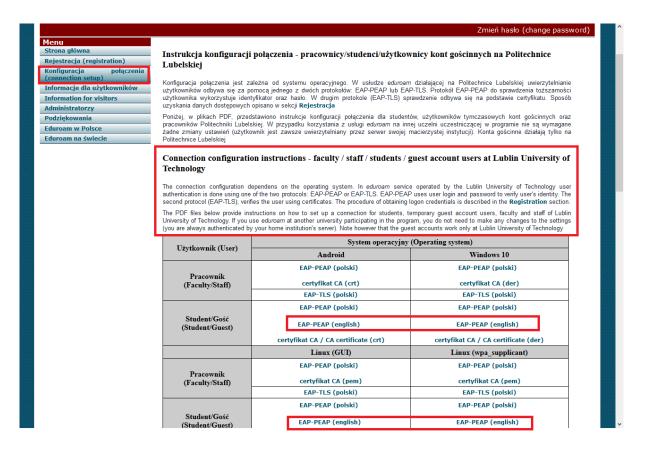

10.Go to website: eduroam.pollub.pl and click bookmark "Rejestracja (registration)". You will have instruction on how to create an account in Eduroam.

11. If you want to connect to Eduroam you must do connection setup.

## **Good Luck**